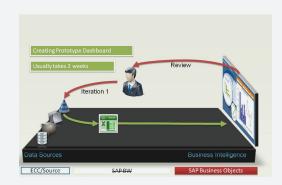

### ■ Visualize Deployment Method

Conventional BI deployment is predicated on documented requirements of business users. Their translation into a dashboard often results in gaps: firstly analytical ideas generate once the business users sees the dashboard and secondly changes are almost always required once the dashboard is built.

Visualize deployment is an agile methodology incorporating rapid, iterative and visual development techniques that fully engage the end users to optimally align with their objectives: Dashboard is built as a first step using excel data and existing reports and requirements are finalized in dashboard form. The remaining deployment is done using reverse engineering