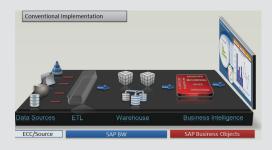

### ■ Visualize Deployment Method

Conventional BI deployment is predicated on documented requirements of business users. Their translation into a dashboard often results in gaps: firstly analytical ideas generate once the business users sees the dashboard and secondly changes are almost always required once the dashboard is built.

Visualize deployment is an agile methodology incorporating rapid, iterative and visual development techniques that fully engage the end users to optimally align with their objectives: Dashboard is built as a first step using excel data and existing reports and requirements are finalized in dashboard form. The remaining deployment is done using reverse engineering